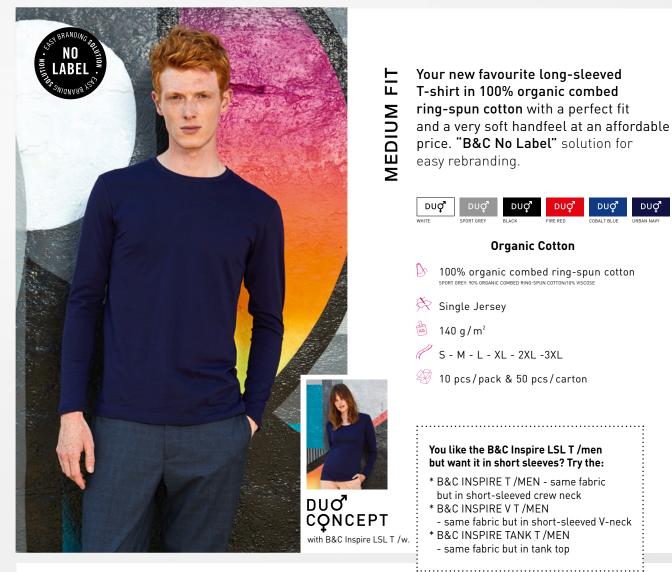

## Cut / Fit

- Stripped back to the essentials, this long-sleeved T-shirt is clean and minimalistic for any occasion
- Comfortable body length construction for a perfect retail look
- Side seams ensure the best fit and a masculine silhouette
- Cut in an easy, medium fit
- Thin collar rib for modern, up to date appearance
- For long-lasting comfort, the neck and shoulder seams are reinforced with a soft binding

## Quality / Handfeel

- The B&C Inspire LSL T /men is made of combed organic soft jersey with a luxurious handfeel and longwearing comfort
- Extra soft and smooth handfeel thanks to the ring-spun cotton
- Combed yarn ensures finer, smoother, stronger, more compact, more uniform and cleaner fabric
- Comfortable and pleasant to wear thanks to the organic thin yarn and dense fabric construction

## Printability / Decoration

- Very smooth and even surface allows bright and crisp printing results
- · "B&C No Label" system for perfect rebranding
- Tested and approved for all standard printing techniques applicable on cotton
- Folded in box to ease the decoration process