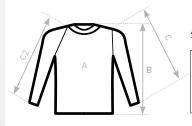

## SIZES [CM]

| B&C INSPIRE LSL T /MEN<br>TM 070 | XS | S    | М    | L    | XL | 2XL  | 3XL |
|----------------------------------|----|------|------|------|----|------|-----|
| A HALF CHEST                     | -  | 47   | 50   | 53   | 56 | 59   | 62  |
| B BODY LENGTH FROM NECK POINT    | -  | 70   | 72   | 74   | 76 | 78   | 80  |
| C SLEEVE LENGTH                  | -  | 61,5 | 63,5 | 64,5 | 66 | 67,5 | 69  |